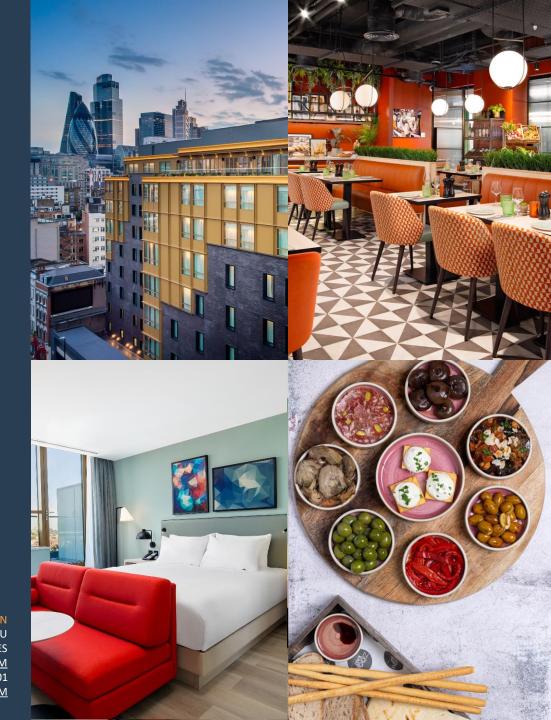

## HYATT PLACE LONDON CITY EAST

Wake up to "The City" skyline and experience the best of East London with alluring local art, vibrant location, Sicilian Dining and rooftop bar drinks.

Discover Brick Lane, Spitalfield's Market, Tower of London, and the artistic streets of Shoreditch before finishing your day with a Sicilian meal in Zoom East Kitchen & Bar.