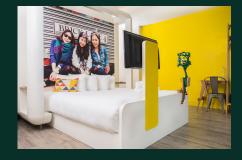

### **PLUSH**

Large double with window 25sqm

Accommodates max 3 guests Comfy sofa bed